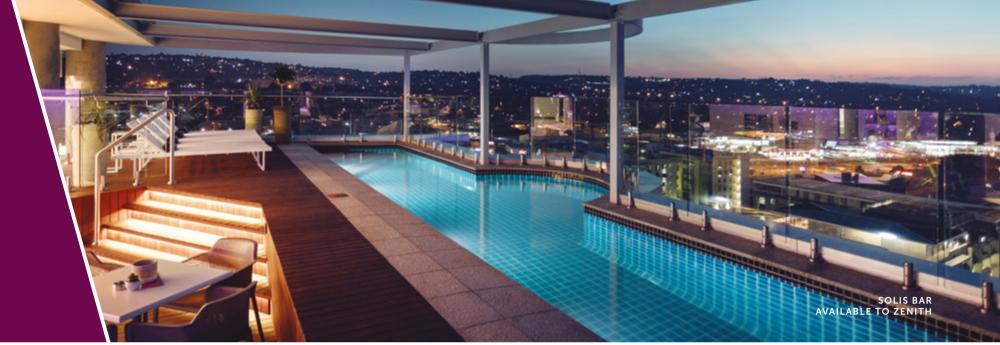

# RELAX

To help you unwind from all that the day may bring, The Maslow Time Square will spoil you with choice.

The Gym is ideal for a lunch break workout, or an evening cardio session, which can be accessed by Foundation, Median, and Zenith Level guests. For a more refreshing retreat, you can soak up some sun, take a leisurely swim and get some fresh air at the hotel pool as a Foundation, Median and Zenith Level guest, or at the Solis Bar pool if you're a Zenith Level guest.

#### ZENITH LEVEL AMENITIES

Conference Centre

Solis Bar & pool

Zenith Rooms & Suites (36m² - 74m²)
Penta Suite (150m²)
Butler service (on request)
Fully stocked mini bar (on request)
The Gym
The Maslow hotel pool
Conference Centre
Luminary Lounge