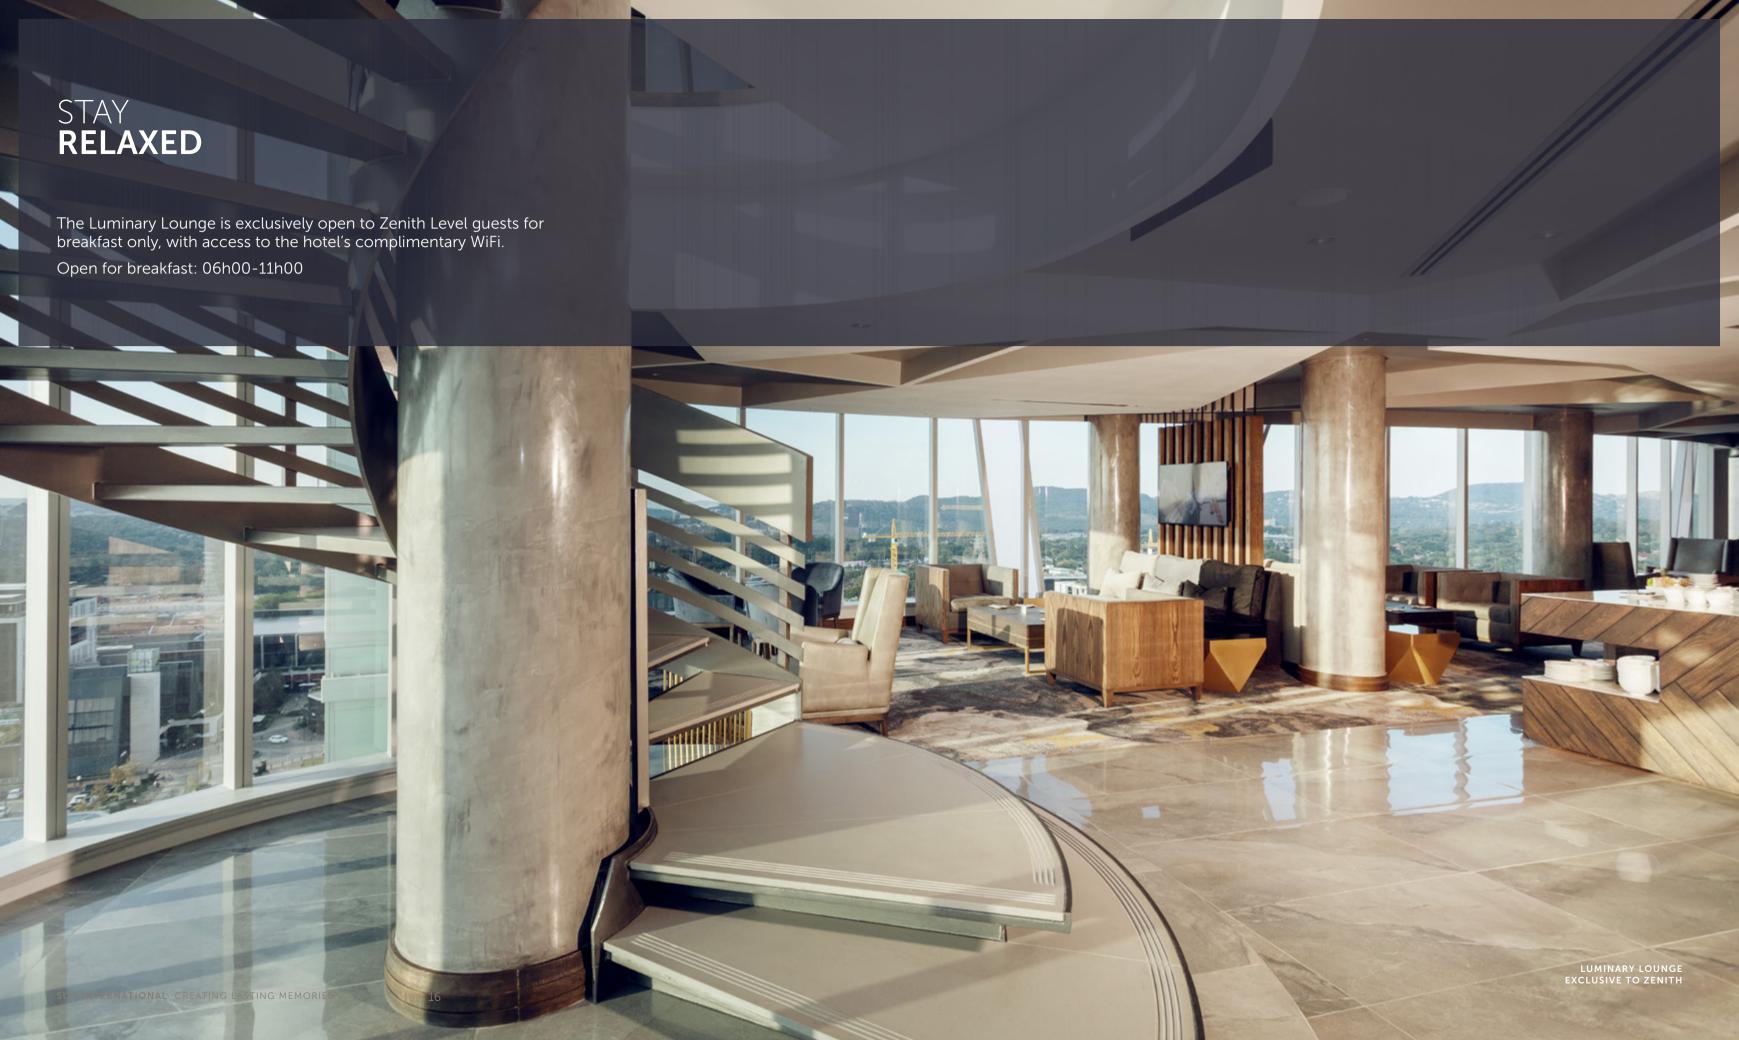

#### ZENITH LEVEL AMENITIES

Conference Centre

Solis Bar & pool

Zenith Rooms & Suites (36m² - 74m²)
Penta Suite (150m²)
Butler service (on request)
Fully stocked mini bar (on request)
The Gym
The Maslow hotel pool
Conference Centre
Luminary Lounge