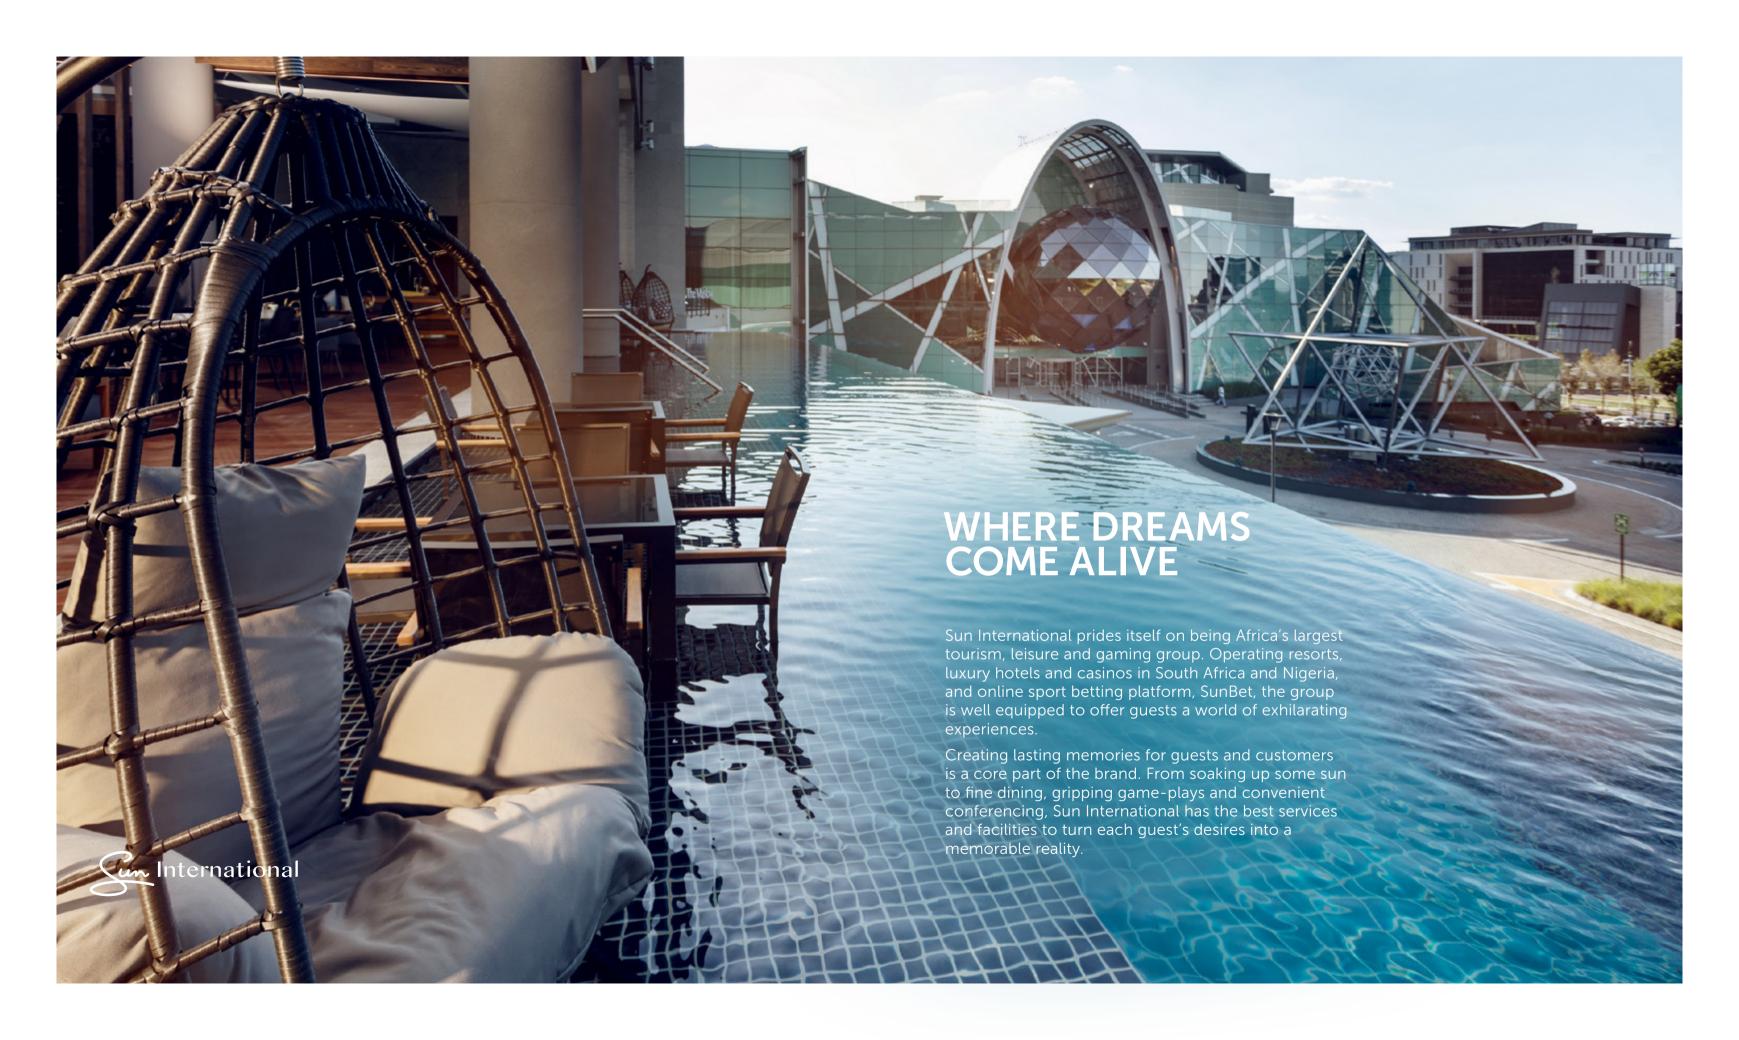

Time Square Casino offers guests the only world-class, multi-level gaming experience in South Africa. This premium gaming experience is made up of:

- 1750 slot machines and 60 casino tables
- Dedicated Sun Privé for a more exclusive and luxurious gaming experience
- Private gaming rooms and dedicated Sun Lounge area
- Professionally trained and friendly Sun MVG reception hosts

Join our exclusive MVG loyalty programme to gain access to the most rewarding casino promotions on offer, while you experience our casino gaming with expert and friendly croupiers and casino staff.