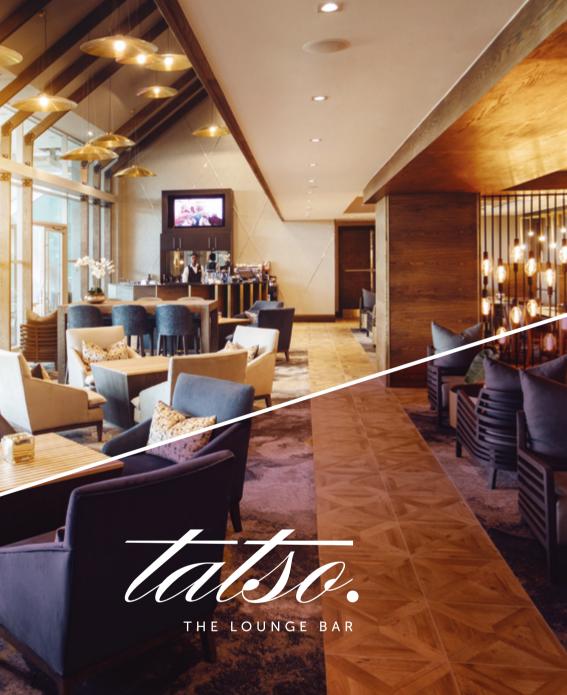

A light lunch spot by day and a bustling hub by night, Tatso. The Lounge Bar offers a fusion of cosmopolitan energy and feel-good cuisine.