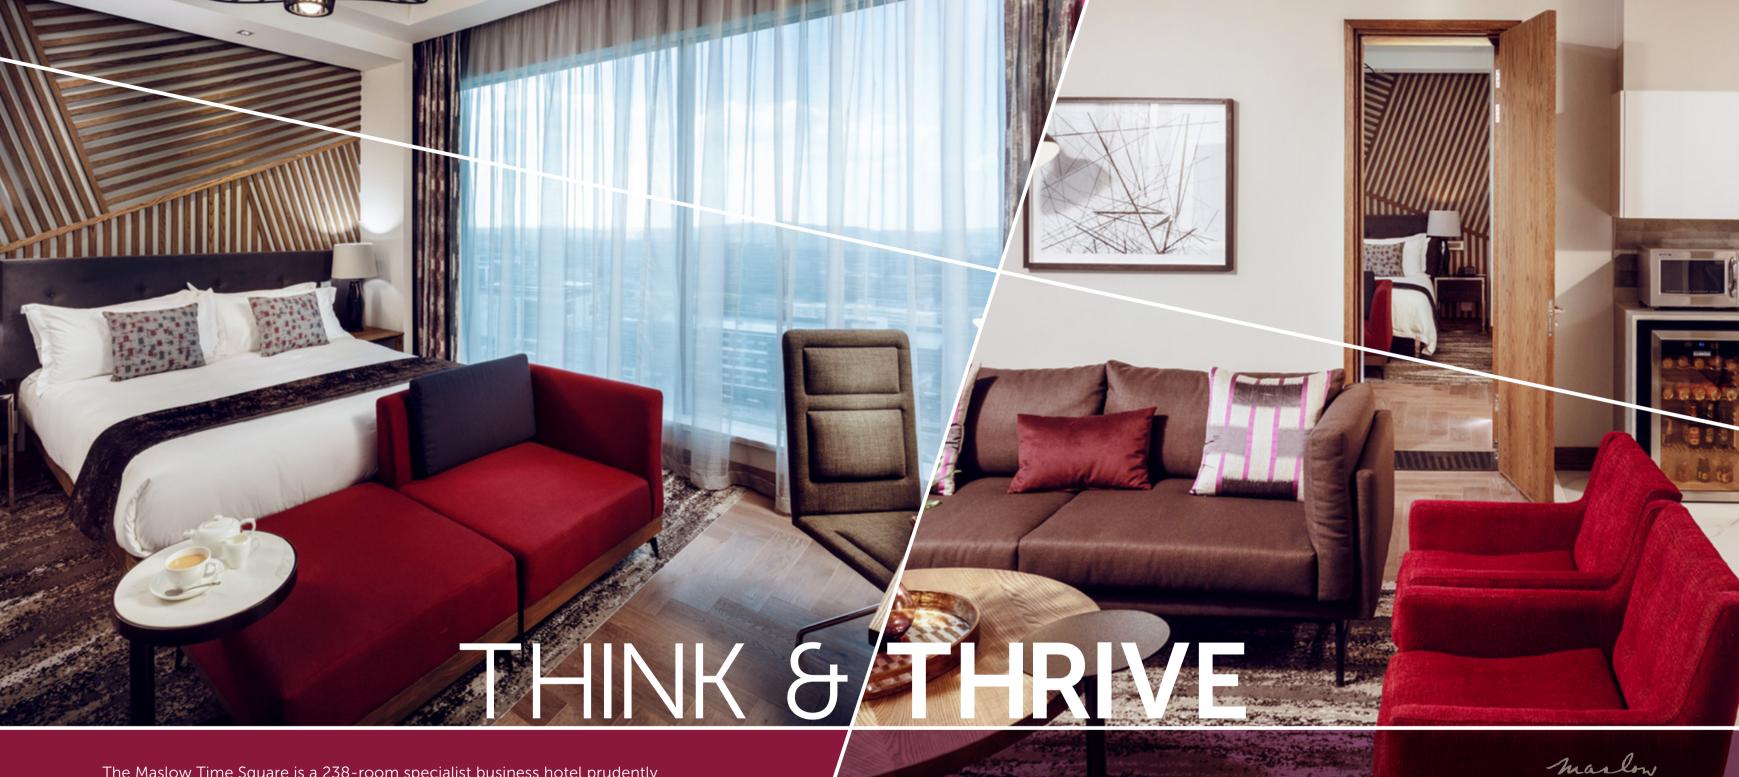

## LUXURY BEYOND DESIGN

The rooms are The Maslow Time Square's perfect reply to a full day of productivity. Each are elegantly designed with air conditioning, flat screen TVs, luxurious linen, and deluxe amenities to ensure your every comfort. The Maslow Time Square goes beyond what you expect from accommodation for professionals, creating an environment in which ideas can be both conceptualised and realised.

#### ROOM TYPES & AMENITIES

FOUNDATION LEVEL ROOMS (FLOORS 2 - 5) Foundation Twin 22 Foundation Queen Foundation Accessible MEDIAN LEVEL ROOMS (FLOORS 6 - 11) Median Twin 16 74 Median King Median Accessible Median Suite 94 ZENITH LEVEL ROOMS (FLOORS 12 - 17) Zenith Twin Zenith King 23 Zenith Accessible Zenith Suite Penta Suite 48

#### FOUNDATION LEVEL AMENITIES

Foundation Rooms (24m²) The Gym The Maslow hotel pool Conference Centre

#### MEDIAN LEVEL AMENITIES

Median Rooms & Suites (27m<sup>2</sup> - 55m<sup>2</sup>) The Gym The Maslow hotel pool

#### ZENITH LEVEL AMENITIES

Conference Centre

Solis Bar & pool

Zenith Rooms & Suites (36m² - 74m²)
Penta Suite (150m²)
Butler service (on request)
Fully stocked mini bar (on request)
The Gym
The Maslow hotel pool
Conference Centre
Luminary Lounge