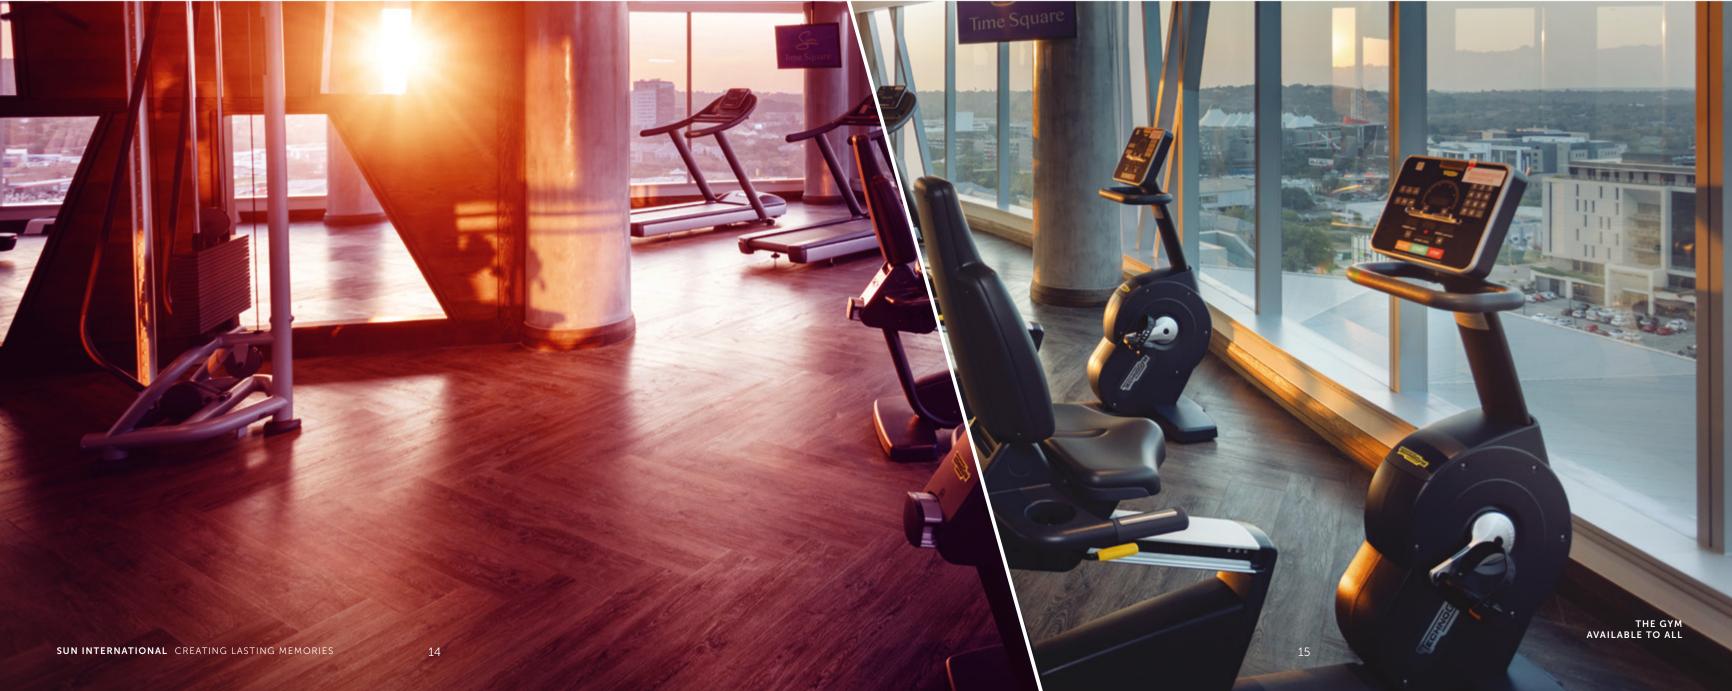

# RELAX

To help you unwind from all that the day may bring, The Maslow Time Square will spoil you with choice.

The Gym is ideal for a lunch break workout, or an evening cardio session, which can be accessed by Foundation, Median, and Zenith Level guests. For a more refreshing retreat, you can soak up some sun, take a leisurely swim and get some fresh air at the hotel pool as a Foundation, Median and Zenith Level guest, or at the Solis Bar pool if you're a Zenith Level guest.