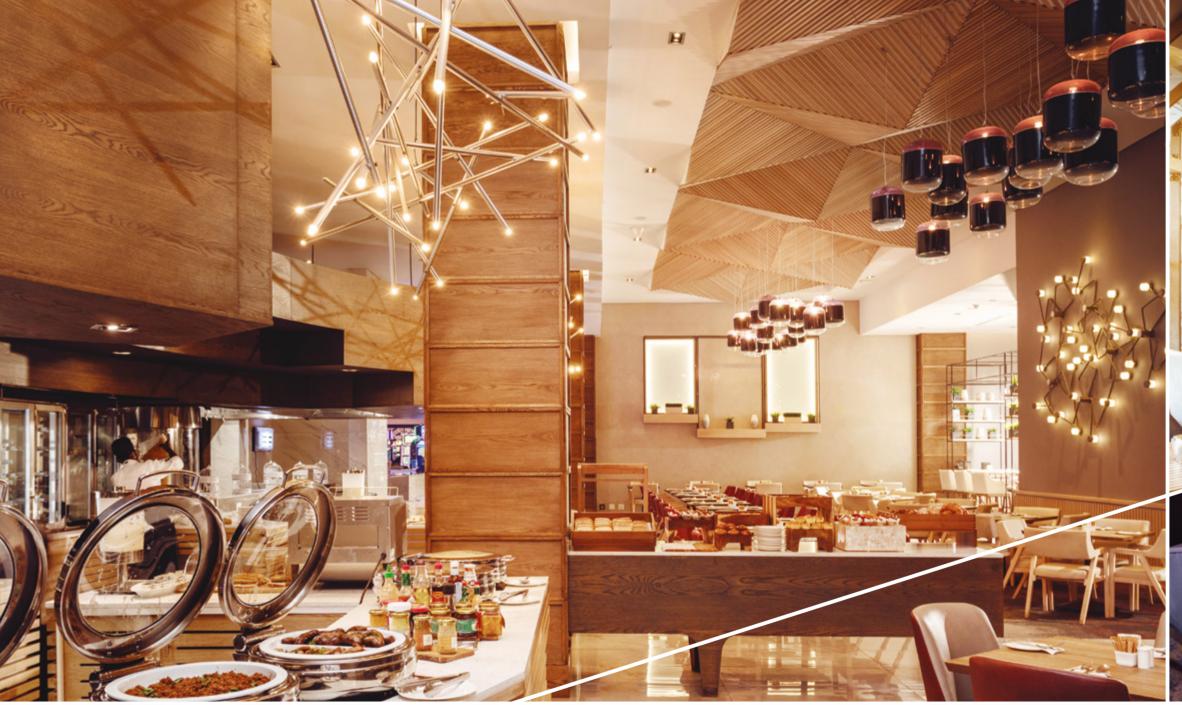

# FOOD FOR THOUGHT

THE BUFFET

18

If you're looking for an uncomplicated, easy, and delicious meal, then Tatso. The Buffet is sure to fit the bill! Tatso, meaning "Taste" in Sesotho, is where you can enjoy a generous buffet with a wide selection of freshly cooked dishes.